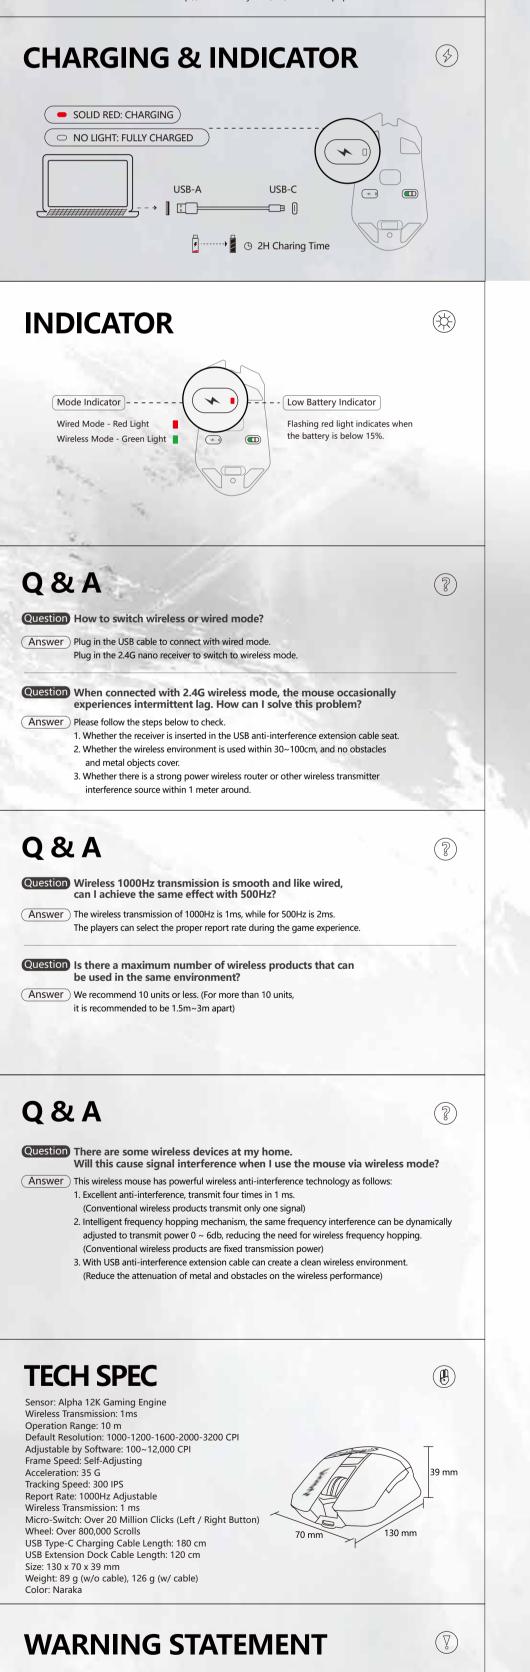

when the USB Type-C cable is plugged in.

Connect to the Desktop Computer

Connect to the Laptop Computer