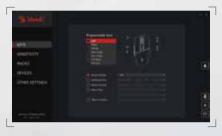

## WIRELESS M-ESPORT EDITOR

Provide the mouse with simple combination settings and programming functions. Players can optimize the most suitable game configuration by buttons, sensitivity, and combination macros, then save it to the mouse on-board memory.

Download Link: http://www.bloody.com/en/download.php

The following actions may/will cause damages to the product.

- 1. To disassemble, bump, crush, or throwing into fire, you may cause irrefutable damages in event of the lithium battery leakage.
- 2. Do not expose under the strong sunlight.
- 3. Please obey all local laws when discarding the batteries, if possible please recycle it. Do not dispose it as household garbage, it may cause a fire or an explosion.
- 4. Please try to avoid charging in the environment below 0°C.
- 5. Do not remove or replace the battery.
- Forbidden to use 6V to 24V charger, otherwise the product will be burned. Recommended to use a 5V charger for charging.