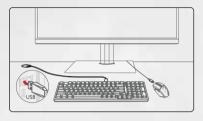

when the USB Type-C cable is plugged in.

Connect to the Desktop Computer

Connect to the Laptop Computer